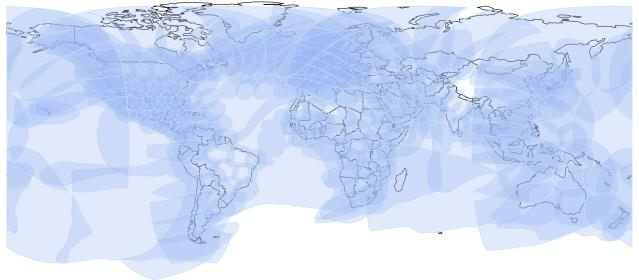

## 22 Satellites

228 Beams

#### 17 Teleports

## 100K Miles Fiber

By integrating the Flex network into your network, you add a powerful solution that enables you to manage how you connect your business operations and customers, so they stay connected no matter when or where.

# Intelsat Flex Network Multi-layered Global Coverage