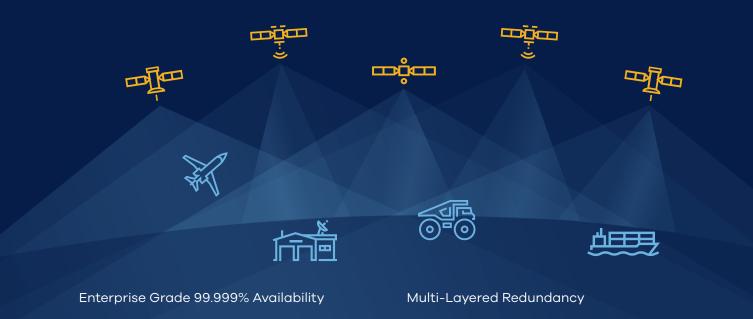

## **Ultra Reliable**

Multi-layered network coverage ensures enterprise-grade availability, so end users stay connected from here to there, to everywhere. With 99.999% uptime, the Flex network is truly enterprise-grade.

#### Land Mobility (FlexMove)

Comms-on-the-Move (COTM) and Comms-on-the-Pause (COTP) solutions for connecting industrial operations and rapid response.

#### **Commercial Maritime (FlexMaritime)**

Solutions for reliably connecting commercial and leisure vessels and crew anywhere at sea back to business and life on shore.

#### **Business Aviation (FlexExec)**

Flexible services delivering reliable, high-throughput connectivity for business and government aircraft wherever they fly.

#### **Enterprise (FlexEnterprise)**

Global connectivity solution for quickly bringing up new sites and filling network coverage gaps – whether it's one site or an entire region.