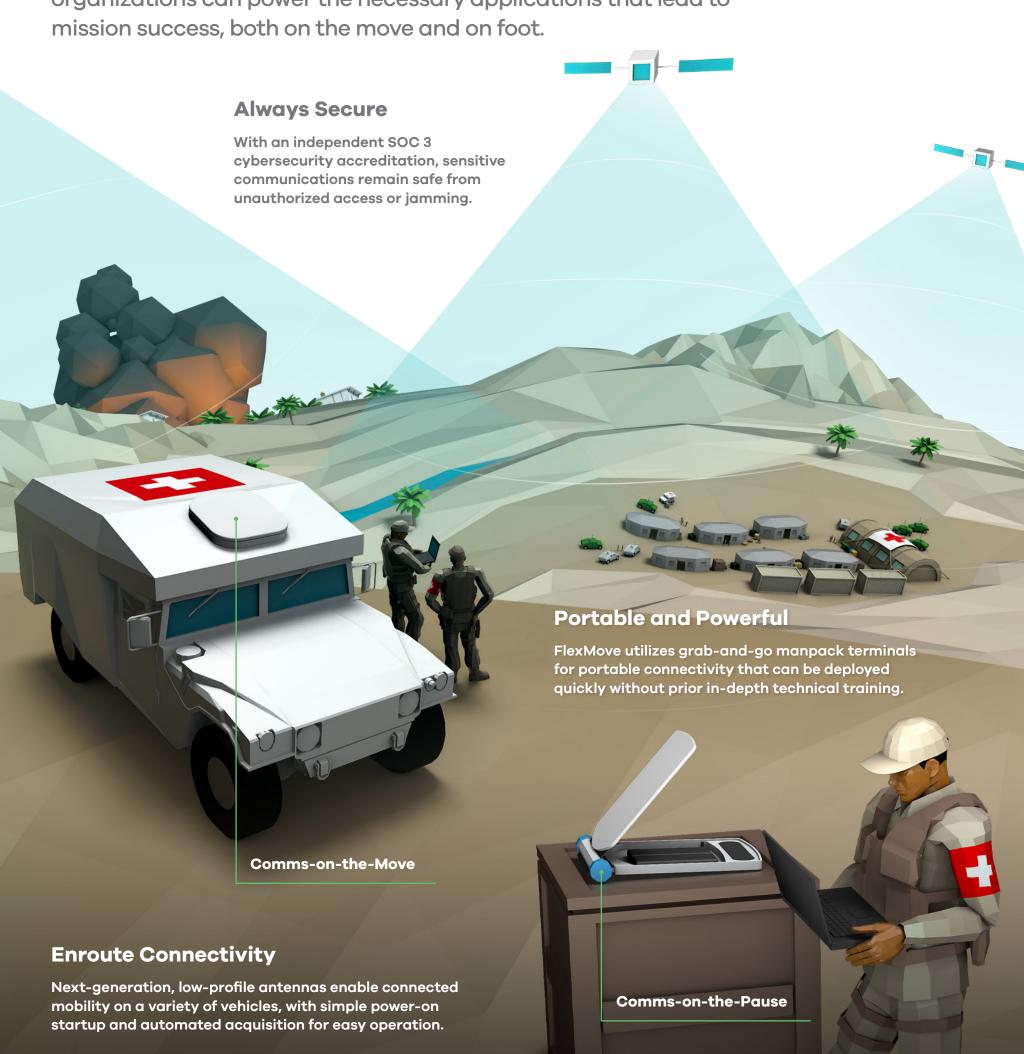

### **Connectivity When and Where You Need It**

With Intelsat's global multi-layered, Ku-band satellite network, organizations can power the necessary applications that lead to

Relief

Humanitarian Aid

**Emergency** Response

Connectivity

When crises take you into challenging and hard-to-reach terrain, FlexMove is there. By leveraging the power of Intelsat's global, multi-layered broadband satellite network, FlexMove takes away the complexity of handling network availability, configuration, and management with fully integrated VSAT terminals that allow users to connect in just minutes.